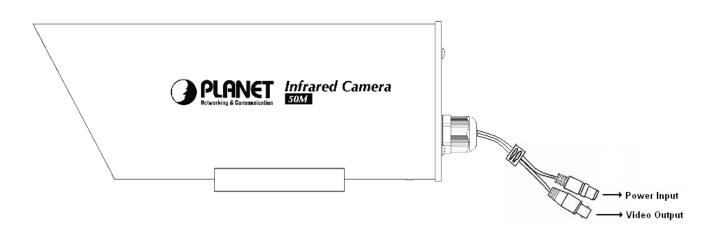

## Installation

- 1. Please fix the CAM-IR552 to a suitable location with the screws.
- 2. Adjust the camera to the correct direction.
- 3. Connect Video Output connector to your DVR.
- 4. Connect a DC 12V power adapter to the Power Input connector.

Before connect power adapter to camera, please make sure the power output voltage is DC 12V (max.  $\pm 10\%$ ). If you can not sure this part, we will suggest to use a DC 12V Switching power adapter. It can provide stably power output.