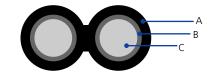

The SMI connector will as like the figure left. You can check with your network device dealer or administrator for the availability of the cable and connector.

(465")

The POF Cable should be a dual wire cable with 0.98mm optic core with cladding diameter 1mm. Also with jacket in diameter: 2.2 mm.