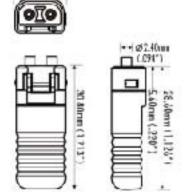

### POF SMI type connector information

The FT-807 is using POF SMI type connector that is mostly being used for IEEE 1394b transmission. The followings show the basic information about POF SMI type connector.

The SMI connector will as like the figure left. You can check with your network device dealer or administrator for the availability of the cable and connector.

(465")

The POF Cable should be a dual wire cable with 0.98mm optic core with cladding diameter 1mm. Also with jacket in diameter: 2.2 mm.