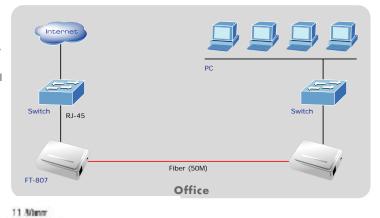

### Fiber-optic Networking for enterprise, and home

With high performance data transmit and easy installation, the FT-807 can building a network solution of FTTH (Fiber To The Home) and small office network environment from enterprise.

The optic cable distance can reach 50 meters or above for a pair of FT-807 to FT-807 connection at 100Mbps.