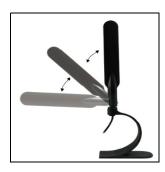

### Remove existing Antenna

Figure 2

Figure 3

4. Adjust the Antenna direction for appropriate performance. (Figure 4)

Figure 4

– 2 –

- 1. The Antenna performance is related to different environments or applications.
- Affect Antenna performance when the Antenna is behind the Cabinets or Office equipments.