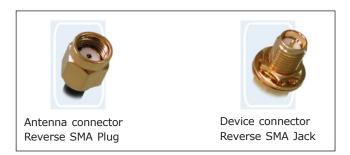

-1 -

Check the connector mating between Antenna and your device if your connector isn't the same as shown in Figure 1.

Figure1