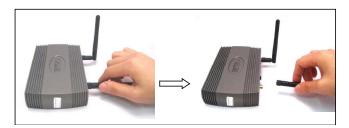

## **Installation Steps:**

- 1. Please remove the Antenna from package box and check the appropriate location with flat surface for installation.
- Please make sure the cable is no tangled before installation.
- 3. Be carefully replacing existing Antenna with ANT-OM5A from Access Point/Router device; please see the Figure 1, 2, 3 for installation procedure.

### Remove existing Antenna

Figure 2

Figure 3

4. Adjust the Antenna direction for appropriate performance. (Figure 4)

Figure 4

– 2 –

- 1. The Antenna performance is related to different environments or applications.
- Affect Antenna performance when the Antenna is behind the Cabinets or Office equipments.