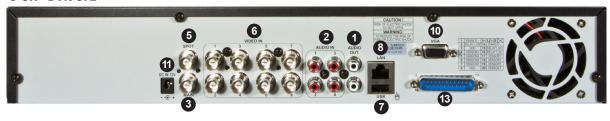

## 16-CH - DVR-1672

8-CH - DVR-872

| Item |                 | Description                                                                 |
|------|-----------------|-----------------------------------------------------------------------------|
| 1    | AUDIO OUT       | RCA output port for an audio signal.                                        |
| 2    | AUDIO IN        | RCA input port for an audio signal.                                         |
| 3    | MAIN MONITOR    | BNC port for the main monitor. (available only to DVR-1672)                 |
| 4    | NTSC/PAL SWITCH | Switch between NTSC and PAL format. (available only to DVR-1672)            |
| 5    | SPOT MONITOR    | BNC port to display full screen image of all installed cameras in sequence. |
| 6    | VIDEO IN        | BNC input ports for cameras, 8/16 in totals.                                |
| 7    | USB             | For mouse connection.                                                       |
| 8    | LAN             | Network port.                                                               |
| 9    | ON/OFF          | Power switch. (available only to DVR-1672)                                  |
| 10   | VGA             | Output port for the VGA monitor.                                            |
| 11   | DC 12V          | Socket for a DC 12V input.                                                  |
| 12   | E-SATA          | External SATA interface. (available only to DVR-1672)                       |
| 13   | EXTERNAL I/O    | EXTERNAL I/O port. For more information, please refer to the user manual.   |