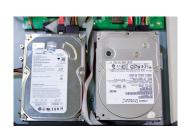

## **▶** Hard Disk Installation

Note: Before hardware HDD installation, please make sure there is no pre-configured partition in this HDD. If yes, please delete all the partition before install.

2-2

STEP 3: Insert the SATA and power cable onto the SATA HDD

STEP 4: Place the HDD on the HDD plate

STEP 5: Make sure that the HDD has been installed properly.