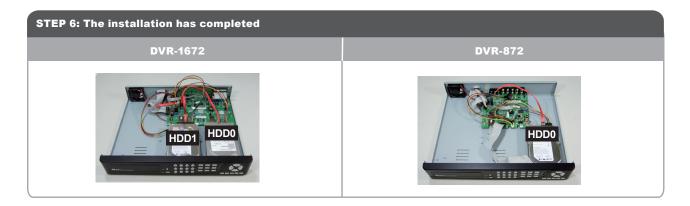

STEP 4: Place the HDD on the HDD plate

STEP 5: Make sure that the HDD has been installed properly.