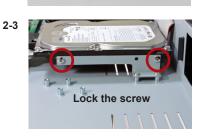

STEP 4: Place the HDD on the HDD plate

STEP 5: Make sure that the HDD has been installed properly.