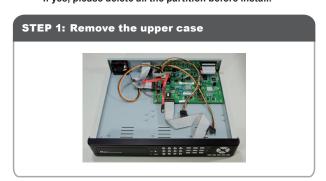

## **▶** Hard Disk Installation

Note: Before hardware HDD installation, please make sure there is no pre-configured partition in this HDD. If yes, please delete all the partition before install.

2-2

STEP 3: Insert the SATA and power cable onto the SATA HDD