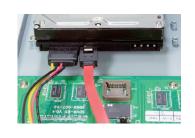

## **▶** Hard Disk Installation

Note: Before hardware HDD installation, please make sure there is no pre-configured partition in this HDD. If yes, please delete all the partition before install.

2-2

STEP 3: Insert the SATA and power cable onto the SATA HDD