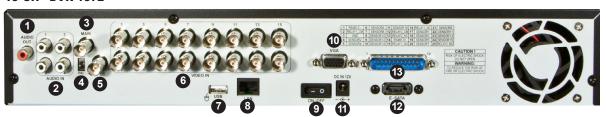

## 16-CH - DVR-1672

8-CH - DVR-872

| Item |                 | Description                                                                 |
|------|-----------------|-----------------------------------------------------------------------------|
| 1    | AUDIO OUT       | RCA output port for an audio signal.                                        |
| 2    | AUDIO IN        | RCA input port for an audio signal.                                         |
| 3    | MAIN MONITOR    | BNC port for the main monitor. (available only to DVR-1672)                 |
| 4    | NTSC/PAL SWITCH | Switch between NTSC and PAL format. (available only to DVR-1672)            |
| 5    | SPOT MONITOR    | BNC port to display full screen image of all installed cameras in sequence. |
| 6    | VIDEO IN        | BNC input ports for cameras, 8/16 in totals.                                |
| 7    | USB             | For mouse connection.                                                       |
| 8    | LAN             | Network port.                                                               |
| 9    | ON/OFF          | Power switch. (available only to DVR-1672)                                  |
| 10   | VGA             | Output port for the VGA monitor.                                            |
| 11   | DC 12V          | Socket for a DC 12V input.                                                  |
| 12   | E-SATA          | External SATA interface. (available only to DVR-1672)                       |
| 13   | EXTERNAL I/O    | EXTERNAL I/O port. For more information, please refer to the user manual.   |