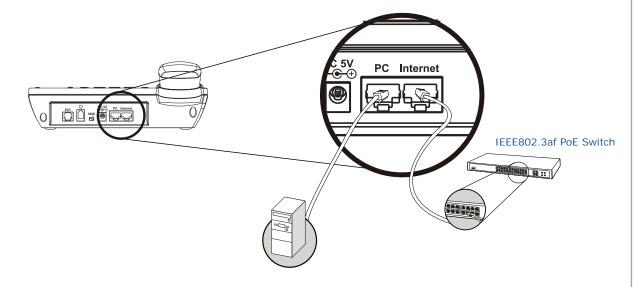

## Step 2b : Connecting Power via PoE interface and Network

In the VIP-361PE can be configured without external power, if connecting to an IEEE802.3af PSE devices such as 802.3af POE injector/hub or 802.3af POE Switch.

**NOTE:** Only internet port of the VIP-361PE support 802.3af power injection, use of any non-standard POE injector could damage the device