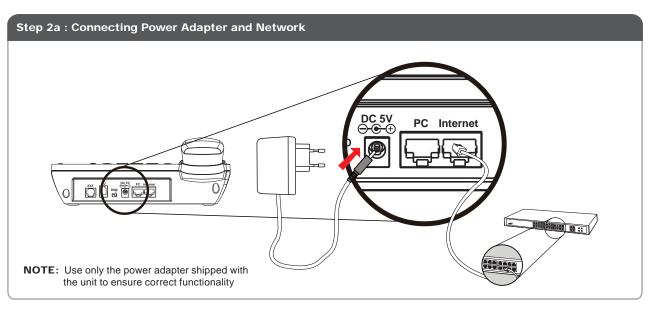

## **Step 3: Computer Network Setup**

Set your computer's IP address to 192.168.0.x, where x is a number between 2 to 254 (except 1 where is being used for the camera by default). If you don't know how to do this, please ask your network administrator.

## Step 4 : Login Prompt

Use web browser (Internet Explorer 6.0 or above) to connect to 192.168.0.1 (type this address in the address bar of web browser).

You'll be prompted to input user name and password: admin / 123