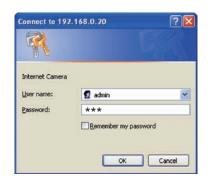

## Step 4 : Login Prompt

Use web browser (Internet Explorer 6.0 or above) to connect to 192.168.0.1 (type this address in the address bar of web browser).

You'll be prompted to input user name and password: admin / 123