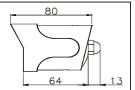

| White Balance              | Automatic (2300K~10500K)                         |  |  |  |
|----------------------------|--------------------------------------------------|--|--|--|
| Gamma<br>Characteristic    | 0.45                                             |  |  |  |
| Video Output               | 1 Vp-p Composite Video / 75 Ohms                 |  |  |  |
| Function                   |                                                  |  |  |  |
| Gain Control               | Automatic                                        |  |  |  |
| Auto Electronic<br>Shutter | NTSC: 1/60s~1/100,000s,<br>PAL: 1/50s~1/110,000s |  |  |  |
| Synchronous<br>System      | Internal, Negative sync                          |  |  |  |
| General                    |                                                  |  |  |  |
| Water<br>Resistance        | IP-66                                            |  |  |  |
| Power Supply               | DC 12V, 1A                                       |  |  |  |
| Operating<br>Temperature   | -10 ~ 50 Degree C<br>(14 ~ 122 Degree F)         |  |  |  |
| Dimension<br>(Φ x L)       | 54 x 80 mm                                       |  |  |  |