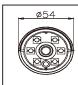

| White Balance              | Automatic (2300K~10500K)                         |  |  |  |
|----------------------------|--------------------------------------------------|--|--|--|
| Gamma<br>Characteristic    | 0.45                                             |  |  |  |
| Video Output               | 1 Vp-p Composite Video / 75 Ohms                 |  |  |  |
| Function                   |                                                  |  |  |  |
| Gain Control               | Automatic                                        |  |  |  |
| Auto Electronic<br>Shutter | NTSC: 1/60s~1/100,000s,<br>PAL: 1/50s~1/110,000s |  |  |  |
| Synchronous<br>System      | Internal, Negative sync                          |  |  |  |
| General                    |                                                  |  |  |  |
| Water<br>Resistance        | IP-66                                            |  |  |  |
| Power Supply               | DC 12V, 1A                                       |  |  |  |
| Operating<br>Temperature   | -10 ~ 50 Degree C<br>(14 ~ 122 Degree F)         |  |  |  |
| Dimension<br>(Φ x L)       | 54 x 80 mm                                       |  |  |  |