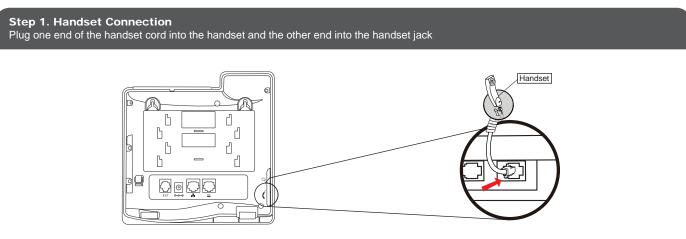

## Step 2. Connecting Power System

The VIP-2020PT can be powered either by external AC/DC adapter or by connecting to an IEEE802.3af/at PSE device such as 802.3af Injector / Hub or 802.3af/at POE switch.

Once the VIP-2020PT is powered, the LCD screen will prompt for POST.



NOTE: 1. Use only the power adapter shipped with the unit to ensure correct functionality

2. Only WAN supports POE.





## Step 4. Computer Network Setup Set your computer's IP address to 192.168.0.x, where x is a number between 2 to 254 (except 1 where is being used for the phone by default). If you don't know how to do this, please ask your network administrator. Connect your PC to VIP-2020PT PC port.



## **Further Configuration**

For detailed configuration, please check user's manual on the bundled CD.

If