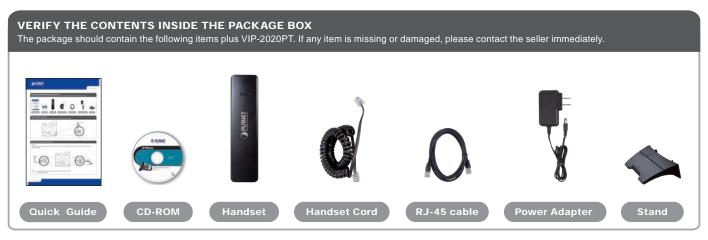

## Step 2. Connecting Power System

The VIP-2020PT can be powered either by external AC/DC adapter or by connecting to an IEEE802.3af/at PSE device such as 802.3af Injector / Hub or 802.3af/at POE switch.

Once the VIP-2020PT is powered, the LCD screen will prompt for POST.

NOTE: 1. Use only the power adapter shipped with the unit to ensure correct functionality

2. Only WAN supports POE.