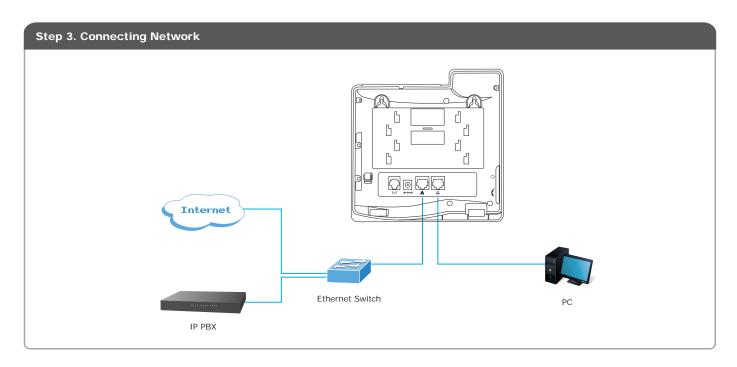

## Step 4. Computer Network Setup Set your computer's IP address to 192.168.0.x, where x is a number between 2 to 254 (except 1 where is being used for the phone by default). If you don't know how to do this, please ask your network administrator. Connect your PC to VIP-2020PT PC port.