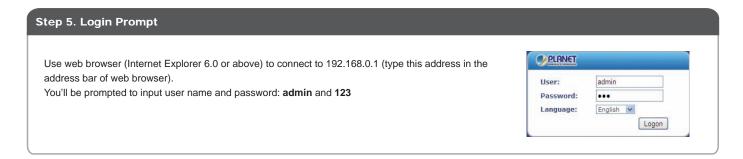

## Step 4. Computer Network Setup Set your computer's IP address to 192.168.0.x, where x is a number between 2 to 254 (except 1 where is being used for the phone by default). If you don't know how to do this, please ask your network administrator. Connect your PC to VIP-2020PT PC port.