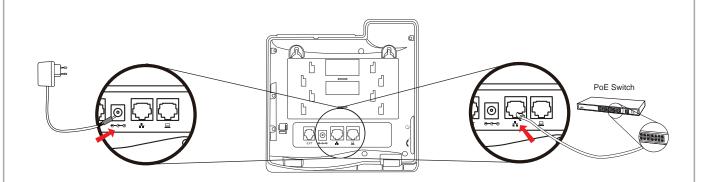

## Step 2. Connecting Power System

The VIP-2020PT can be powered either by external AC/DC adapter or by connecting to an IEEE802.3af/at PSE device such as 802.3af Injector / Hub or 802.3af/at POE switch.

Once the VIP-2020PT is powered, the LCD screen will prompt for POST.

NOTE: 1. Use only the power adapter shipped with the unit to ensure correct functionality

2. Only WAN supports POE.