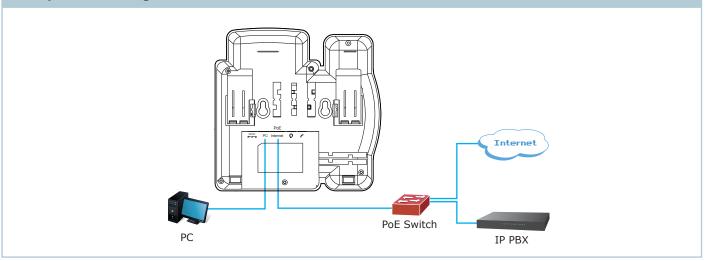

### **Step 3. Connecting Network**

## **Step 4. Computer Network Setup**

Set your computer's IP address to 192.168.0.x, which x is a number between 2 and 254 (except 1 where is being used for the phone by default). If you don't know how to do this, please ask your network administrator. Connecting your PC to the VIP-1010PT PC port