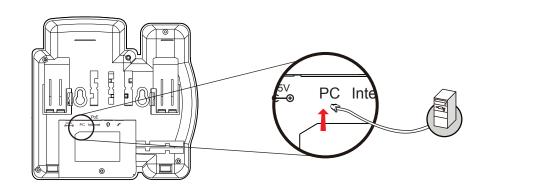

he package should contain the following items plus VIP-1010PT. If any item is missing or damaged, please contact the seller immediately.



### **Step 1. Handset Connection**



# **Step 2. Connecting Power System**

The VIP-1010PT can be powered either by its external AC/DC adapter or by connecting to an IEEE802.3af/at PSE device such as 802.3af injector/hub or 802.3af/at PoE switch. Once the VIP-1010PT is powered, the LCD screen will prompt for POST.





### **Step 3. Connecting Network**



## **Step 4. Computer Network Setup**

Set your computer's IP address to 192.168.0.x, which x is a number between 2 and 254 (except 1 where is being used for the phone by default). If you don't know how to do this, please ask your network administrator. Connecting your PC to the VIP-1010PT PC port



#### **Step 5. Login Prompt**

Use Web browser (Internet Explorer 8.0 or above) to connect to 192.168.0.1 (type this address in the address bar of Web browser). You'll be prompted to input user name and password: **admin and 123** 



# **Further Configuration**

For detailed configuration, please check user's manual which can be downloaded from the website.



If you have any other question, please contact the dealer where you purchased this product or you can contact PLANET directly at the following email address: voip\_support@planet.com.tw

2011-D10520-001

 PLANET Technology Corporation

 11F, No.96, Minquan Rd., Xindian Dist., New Taipei City 231, Taiwan (R.O.C.)

 Tel: 886-2-2219-9518
 Fax: 886-2-2219-9528

 Email: support@planet.com.tw
 www.planet.com.tw

FC C E EFFI PLANET reser