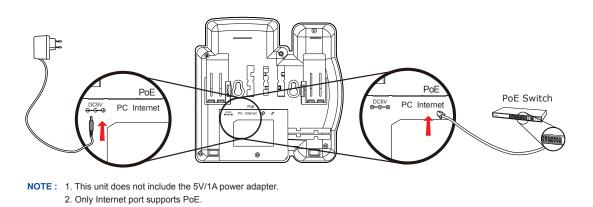

# **Step 2. Connecting Power System**

The VIP-1010PT can be powered either by its external AC/DC adapter or by connecting to an IEEE802.3af/at PSE device such as 802.3af injector/hub or 802.3af/at PoE switch. Once the VIP-1010PT is powered, the LCD screen will prompt for POST.