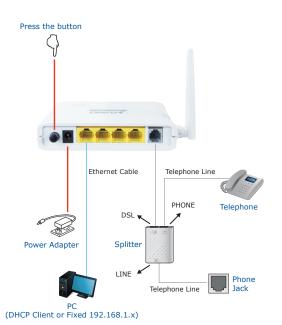

## 1. Verify the Contents Inside the Package Box

The package should contain the items plus ADN-4102. If any item is missing or damaged, please contact the seller immediately.

Step 3: Connect the power and then press the button  $\bigcirc$ . Check whether the LEDs on the front panel are on accordingly.

2. Installation

Step 1: Connect telephone line to LINE port via splitter.

Step 4: Locate the AP router in an optimum place for the best coverage. The default SSID is "ADN-4102".