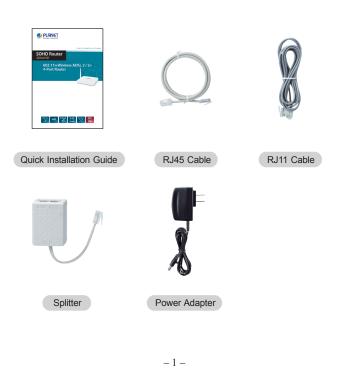

## 1. Verify the Contents Inside the Package Box

The package should contain the items plus ADN-4102. If any item is missing or damaged, please contact the seller immediately.

Step 3: Connect the power and then press the button  $\bigcirc$ . Check whether the LEDs on the front panel are on accordingly.