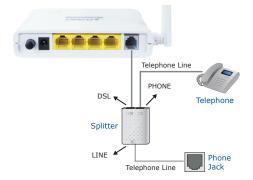

2. Installation

Step 1: Connect telephone line to LINE port via splitter.

Step 4: Locate the AP router in an optimum place for the best coverage. The default SSID is "ADN-4102".