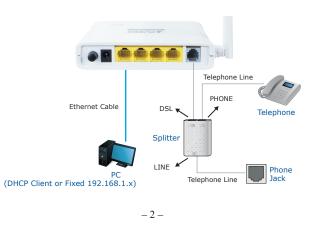

2. Installation

Step 1: Connect telephone line to LINE port via splitter.

Step 4: Locate the AP router in an optimum place for the best coverage. The default SSID is "ADN-4102".

## 802.11n Wireless ADSL 2 / 2+ 4-Port Router

Step 5: Open web browser and type the default IP address (<u>http://192.168.1.1</u>).

User name: **admin** Password: **admin** 

|               |        | 802.11n ADSL 2/2+ Router (ADJ/24102)                                                                    |          |                       |          |             |   |
|---------------|--------|---------------------------------------------------------------------------------------------------------|----------|-----------------------|----------|-------------|---|
| Status        | Wizard | Setup                                                                                                   | Advanced | Service               | Firewall | Maintenance | 1 |
| Device_info   |        | ADSL Router Status This page shows the current status and some basic settings of the device. (c) System |          |                       |          |             | _ |
| > Device_info |        | Alias Name                                                                                              | ,        | ADN-4102              |          |             |   |
|               |        | Uptime                                                                                                  |          | 0 0:0:32              |          |             |   |
| Statistics    |        | Date/Time                                                                                               |          | Sun Jan 1 8:0:32 2012 |          |             |   |
|               |        | Firmware V                                                                                              | Version  | RTK V2.2.1            |          |             |   |
|               |        | Built Date                                                                                              |          | Apr 30 2015 16:53:3   | 7        |             |   |
|               |        | Serial Num                                                                                              | iber     | A8F7E049E020          |          |             |   |