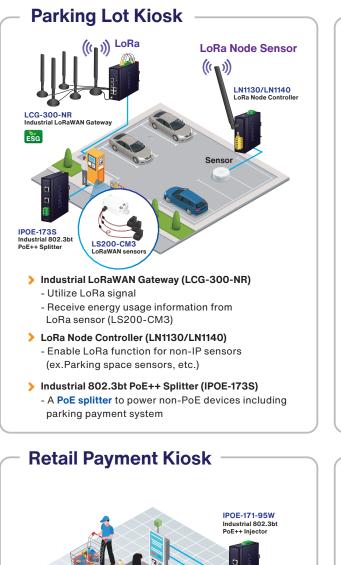

# **Public Kiosk Network Solution**

PLANET provides a complete set of network gateways, media converters, PoE splitters and switches to help efficiently implement a network infrastructure for public kiosks. Whether is for the city center or at remote locations, the solution ensures a fast and secure transmission for all connected kiosks.

#### LCG-300-NR Industrial LoRaWAN Gateway

- Fully compatible with LoRaWAN protocol
  Supports EU868, US915, AS923
- (Sub 1G)
- 8 programmable parallel demodulation paths