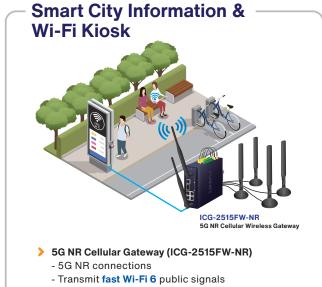

# **Public Kiosk Network Solution**

PLANET provides a complete set of network gateways, media converters, PoE splitters and switches to help efficiently implement a network infrastructure for public kiosks. Whether is for the city center or at remote locations, the solution ensures a fast and secure transmission for all connected kiosks.

#### Industrial Renewable Power 5-Port Gigabit Managed Switch/Router with 4-Port 802.3at PoE+

- 4-port 10/100/1000BASE-T with 802.3at PoE+
- 1 24V DC power output up to 48W
- MPPT Charge Controller with support up to 400W green power