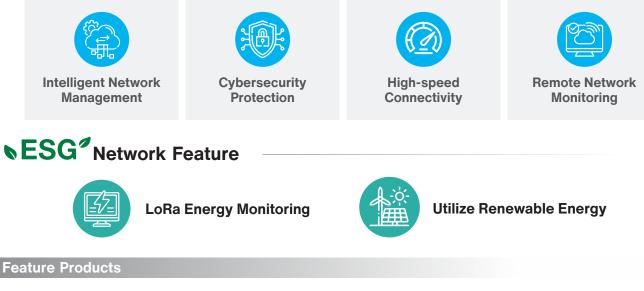

# **Public Kiosk Network Solution**

PLANET provides a complete set of network gateways, media converters, PoE splitters and switches to help efficiently implement a network infrastructure for public kiosks. Whether is for the city center or at remote locations, the solution ensures a fast and secure transmission for all connected kiosks.

#### Industrial 5G NR Cellular Wireless Gateway

- Global 5G NR (NSA/SA)/4G LTE network
- Built-in SIM and broadband backup for network
- redundancy

  SSL VPN and robust hybrid VPN