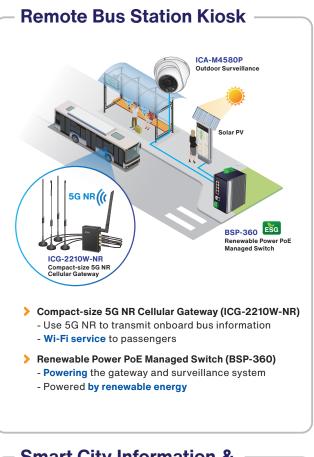

# **Public Kiosk Network Solution**

PLANET provides a complete set of network gateways, media converters, PoE splitters and switches to help efficiently implement a network infrastructure for public kiosks. Whether is for the city center or at remote locations, the solution ensures a fast and secure transmission for all connected kiosks.