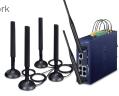

#### LCG-300-NR Industrial LoRaWAN Gateway

- Fully compatible with LoRaWAN protocol
  Supports EU868, US915, AS923
- (Sub 1G)
- 8 programmable parallel demodulation paths