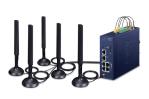

### ICG-2515FW-NR

#### Industrial 5G NR Cellular Wireless Gateway

- Global 5G NR (NSA/SA)/4G LTE network
- Built-in SIM and broadband backup for network
- redundancy

  SSL VPN and robust hybrid VPN