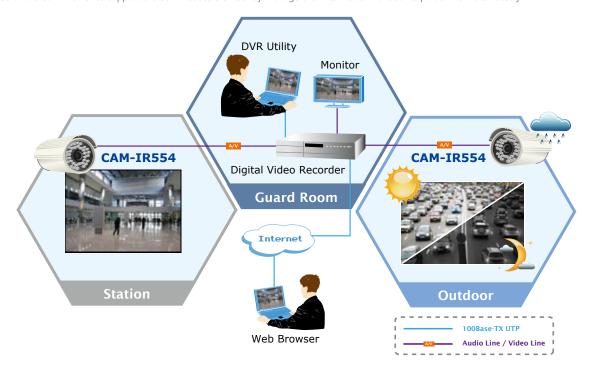

#### **APPLICATIONS**

Taking advantage of the convenient TCP/IP network, the surveillance system administrators can combine different kinds of cameras with the PLANET DVR systems to establish the Day / Night surveillance applications. Moreover, PLANET provides the central management software Cam Viewer to support the administrators efficiently manage the IP cameras in the same platform simultaneously.