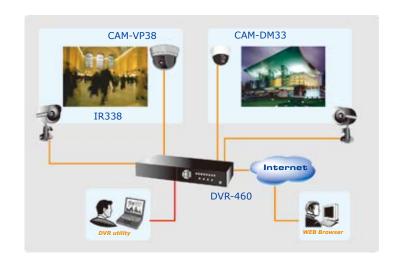

## **APPLICATIONS**

Because of the convenience of TCP/IP network, the surveillance system administrators can combine different kinds of cameras with the PLANET DVR system to establish the Day/Night surveillance applications.