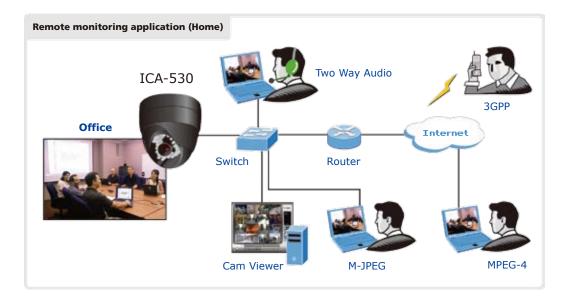

The ICA-530 can send real-time video and audio via the internet to a web browser anywhere in the world. The ICA-530 takes surveillance with 2-way audio. It can remotely talk to anyone at ICA-530 site while attaching a speaker on ICA-530.

Multi-profile stands for video stream simultaneously. The ICA-530 can generate MPEG-4 and M-JPEG streaming to different users in the meantime. Moreover, the resolution can differ from one user to another. This state-of-art design is considerable to fit in various network environments. Up to 10 users can access to the ICA-530 simultaneously at any moment in the same time.

## **APPLICATIONS**

| ICA-530-PA | 15 meter IR Dome Internet Camera (PAL)  |
|------------|-----------------------------------------|
| ICA-530-NT | 15 meter IR Dome Internet Camera (NTSC) |